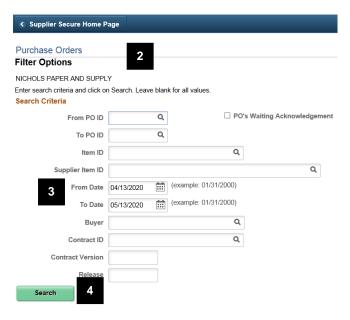

## **Filters Options**

- 2. The Filter Options page will display various search criteria to view the desired PO information.
- 3. Please note that you may have to modify the dispatched From / To date range, in order to view older POs.
- 4. You must click the *Search* button, in order to view any POs meeting the selection criteria.