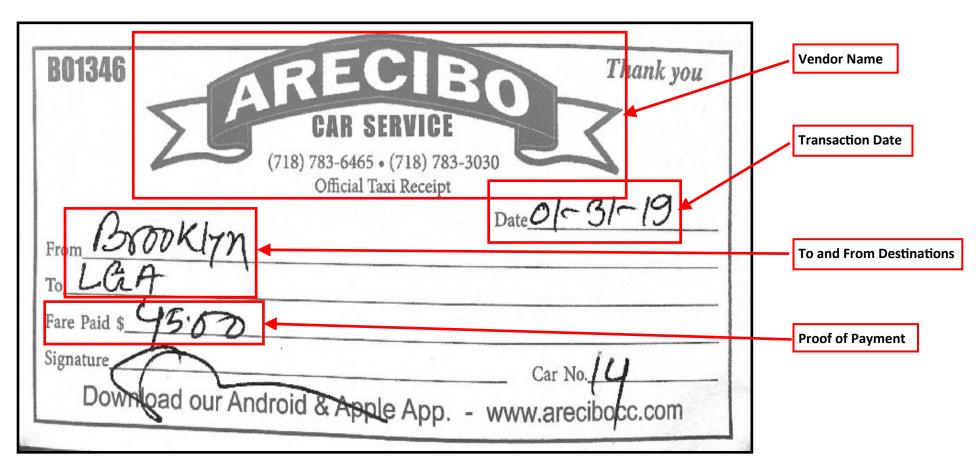

# **Handwritten Receipt Example**

<sup>\*</sup>Handwritten receipts are allowable