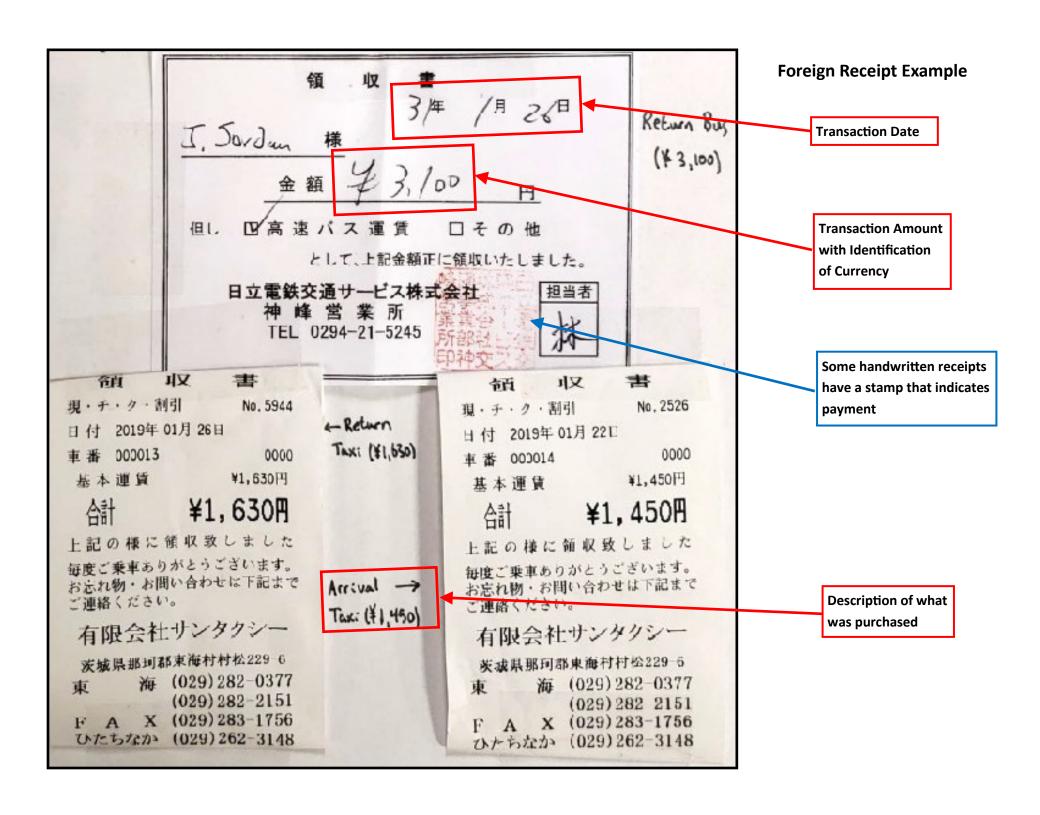

# **Handwritten Receipt Example**

<sup>\*</sup>Handwritten receipts are allowable