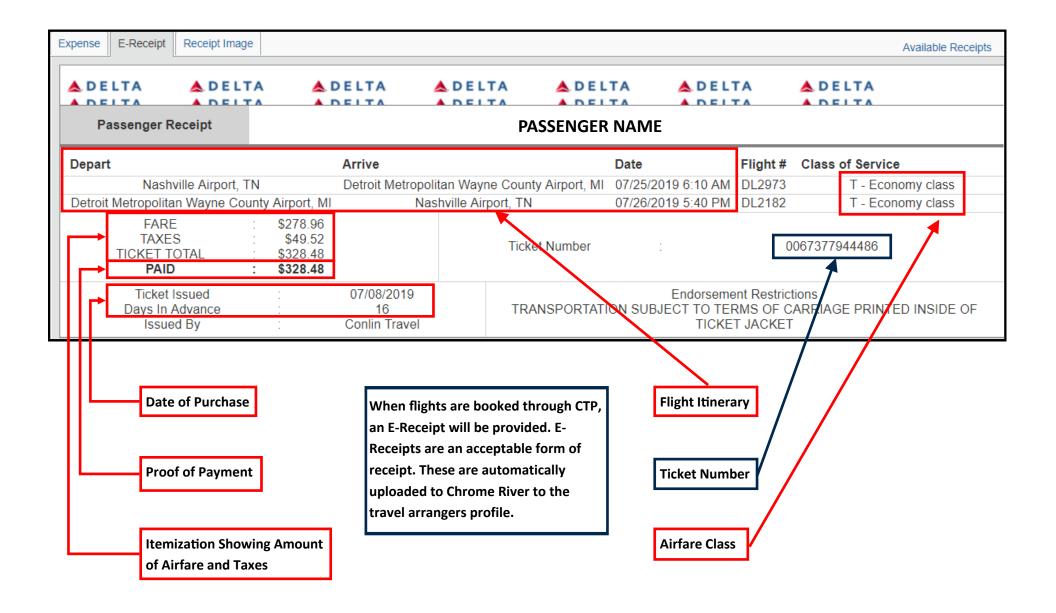

## **Airfare E-Receipt Example**

<sup>\*</sup>If an itemized receipt is not provided, please indicate if alcohol was purchased and the dollar amount of the alcohol portion