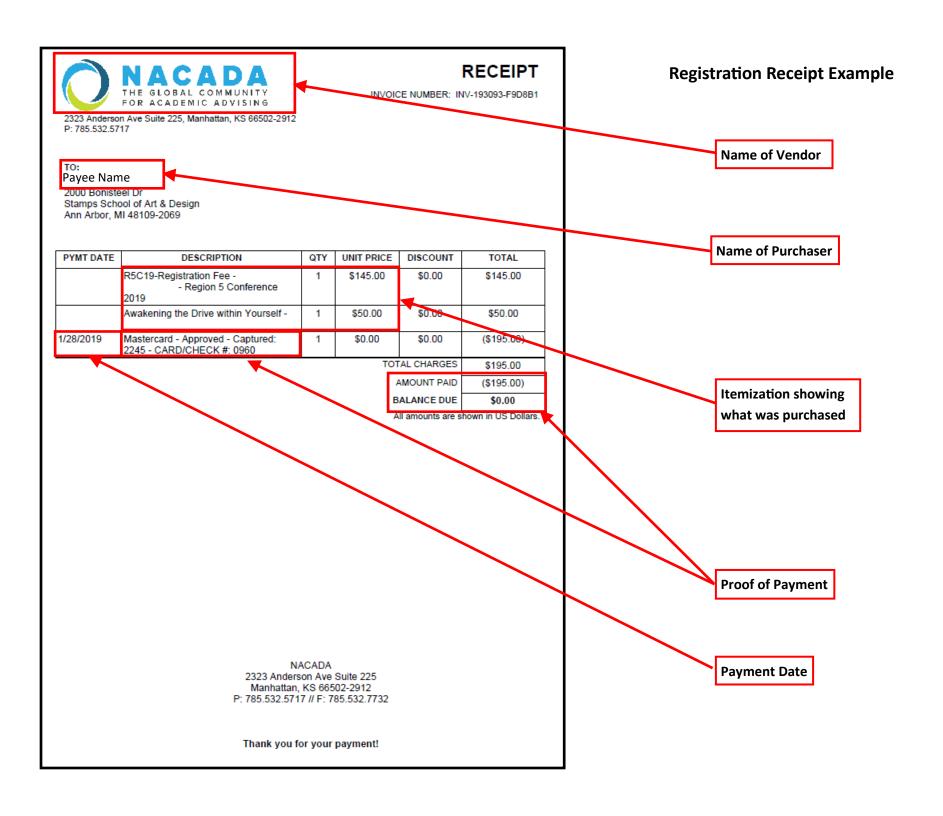

### Final Details for Order #114-5594887-5502653

Print this page for your records.

Order Placed: March 25, 2019

**Amazon.com order number:** 114-5594887-5502653

Order Total: \$20.62

Shipped on March 25, 2019

**Items Ordered** 

1 of: Dialogue: The Art Of Thinking Together, Isaacs, William

Sold by: great DNA science (seller profile)

Condition: New

Shipping Address:

PAYEE NAME UNIVERSITY ADDRESS

ANN AKBUK, MI 48108-8677

United States

**Shipping Speed:** 

Two-Day Shipping

Item(s) Subtotal: \$20.62 Shipping & Handling: \$0.00

**Price** 

\$20.62

Total before tax: \$20.62

Hem(s) Subtotal: \$20.62

Total before tax: \$20.62

Grand Total: \$20.62

Shipping & Handling: \$0.00

Estimated tax to be collected: \$0.00

Sales Tax: \$0.00

0.000.000

Total for This Shipment: \$20.62

**Payment information** 

**Payment Method:** 

MasterCard | Last digits: 2370

Billing address
PAYEE NAME

**UNIVERSITY ADDRESS** 

ANN ARBOR, MI 48108-8677 United States

**Credit Card transactions** 

MasterCard ending in 2370: March 25, 2019: \$20.62

To view the status of your order, return to Order Summary.

## **Amazon Receipt Example**

Item has shipped—Amazon does not process payment until the order has shipped

Itemization detailing what was purchased

Shipping address shows a University address (Unless only books were purchased)

Purchaser name matches person being reimbursed

Proof of Payment including date of purchase and payment method

\*Amazon orders over \$75 must have this line shown on receipt