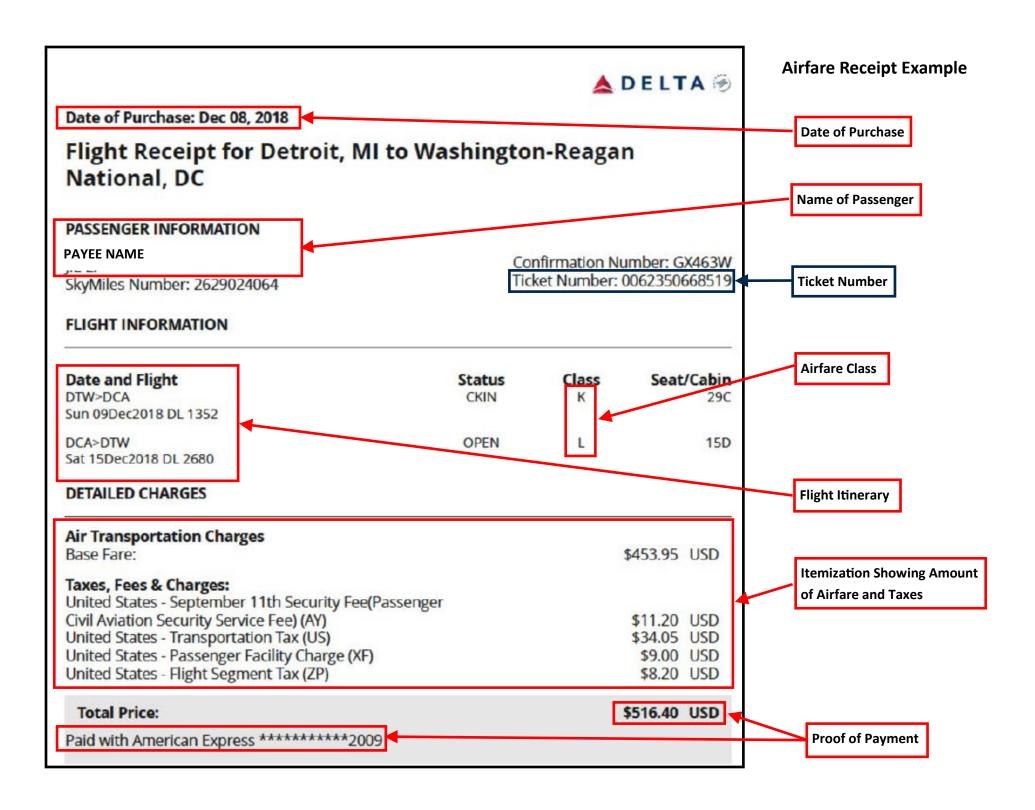

## **Airfare E-Receipt Example**

<sup>\*</sup>If an itemized receipt is not provided, please indicate if alcohol was purchased and the dollar amount of the alcohol portion