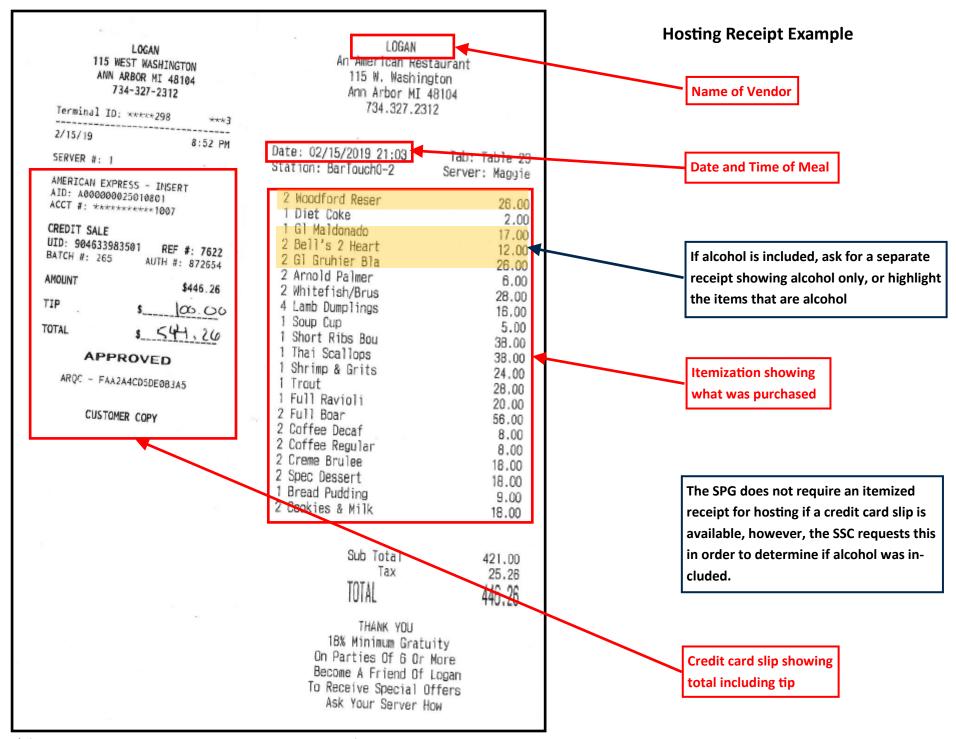

ncy State Tax 6% |                        |       | 15.84   |          |
| 05-07-18 | Room City Tax 9%            |                        |       | 23.76   |          |
| 05-08-18 | American Express            | XXXXXXXXXXX1003        | XX/XX |         | 910.8    |

910.80 910.80 Total

0.00

**Balance Due** 

To provide feedback about your stay, please contact Tom Voss, Managing Director, at tom.voss2@fairmont.com We also invite you to share memories of your experience on our community forum - visit fairmontmoments.com

## **Hotel Receipt Example**

Name and Address of Vendor

**Name of Guest** 

**Itemized Room Charge and Taxes For Each Night of Stay** 

**Transaction Date and Proof of** Payment Showing \$0.00, "Paid" or last 4 Digits of Card Used



## **Airfare E-Receipt Example**





<sup>\*</sup>If an itemized receipt is not provided, please indicate if alcohol was purchased and the dollar amount of the alcohol portion



# **Handwritten Receipt Example**



<sup>\*</sup>Handwritten receipts are allowable